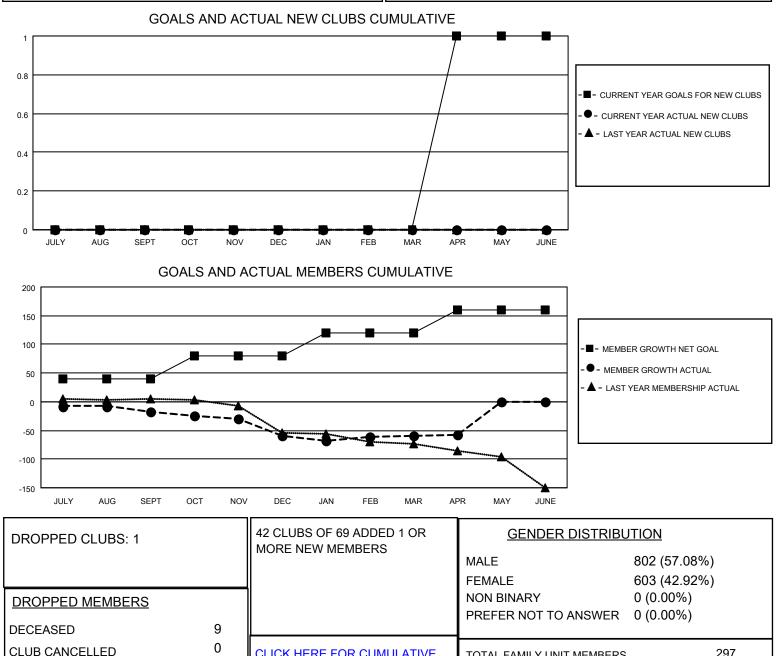

## LOCATION AUSTRALIA

District 201Q3

Results as of: 4/30/2023

| Clubs                 |               |           |               | Members               |                        |                         |                                                    |
|-----------------------|---------------|-----------|---------------|-----------------------|------------------------|-------------------------|----------------------------------------------------|
| RESULTS FOR 2022-2023 |               |           |               | RESULTS FOR 2022-2023 |                        |                         |                                                    |
| QUARTER               | NEW CLUB GOAL | NEW CLUBS | DROPPED CLUBS | QUARTER               | BER GROWTH NET<br>GOAL | MEMBER GROWTH<br>ACTUAL | DROPPED<br>MEMBERS ACTUAL<br>(including transfers) |
| JULY/AUG/SEPT         | 0             | 0         | 1             | JULY/AUG/SEPT         | 40                     | 28                      | 34                                                 |
| OCT/NOV/DEC           | 0             | 0         | 0             | OCT/NOV/DEC           | 40                     | 43                      | 72                                                 |
| JAN/FEB/MAR           | 0             | 0         | 0             | JAN/FEB/MAR           | 40                     | 54                      | 44                                                 |
| APR/MAY/JUNE          | 1             | 0         | 0             | APR/MAY/JUNE          | 40                     | 19                      | 16                                                 |

OTHER TOTAL

MBR0181

157

166

CLICK HERE FOR CUMULATIVE

MEMBERSHIP DATA

297

149